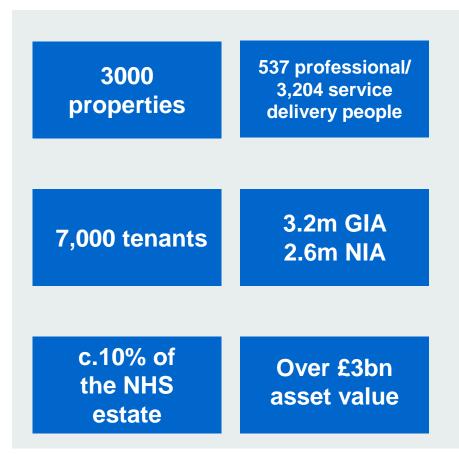

### **Our properties**

We manage a large, mixed use estate delivering primary care services across England

Our properties include:

- 1800 health centres, GP surgeries and clinics
- 300 community hospitals
- Almost 450 offices
- Over 70 nursing/care homes