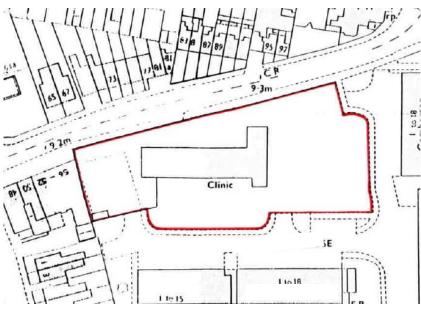

rt Primary Care Centre

> NORTH CENTRAL **Strelley Health Centre** Wollaton Vale Health Centre

EAST Johnson Community Hospital

#### SOUTH EAST

Station Plaza Health Centre **Sheppey Community Hospital** Sittingbourne Memorial Hospital



WEST MIDLANDS LONDON South Westminster

SOUTH WEST Swindon Health Centre

#### **NORTH WEST**

**Chorley Health Colne Health Centre Failsworth Primary Care Resource Centre** Maghull Health Centre **Preston Health Port Riverside Centre for Health** 

**Birmingham Soho Health Centre** 

### **Development pipeline**

## Initial analysis of NHSPS pipeline shows the scale of potential opportunity:





### **Delivery routes**





### **Example development**

#### **Current use**

#### **Development**







### **Example development**

#### **Current use**



#### **Development**





### Constraints

- Shareholder controls
- Procurement
- Capital
- Resources
- Balance sheet
- Speculative development