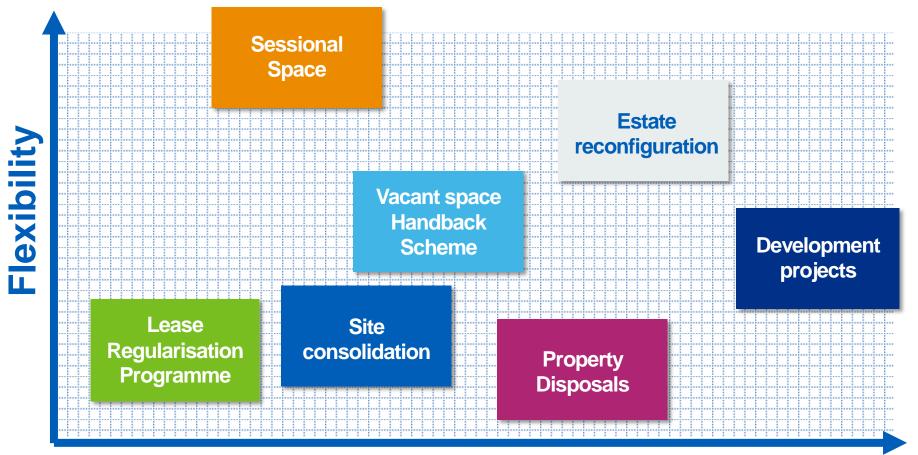

# Primary Care Premises Forum

### Who we are

NHS Property Services brings property and facilities management expertise to our primary care portfolio

We act as both landlord and service provider

We are reducing costs, creating a more fit for purpose estate and generating vital funds that are reinvested back directly into the estate





### **Our properties**

We manage a large, mixed use estate delivering primary care services across England

Our properties include:

- 1800 health centres, GP surgeries and clinics
- 300 community hospitals
- Almost 450 offices
- Over 70 nursing/care homes











### **Improving NHS space utilisation**



#### Value released



#### Vacant space handback scheme

- Introduced scheme to help commissioners cut the cost of empty space in buildings, leaving more to spend on frontline care
- One of a number of initiatives NHSPS is leading to improve space utilisation and reduce costs of the NHS estate
- Endorsed by the DH and NHS England





#### **Sessional space: pilot locations**

#### **NORTH EAST**

**Stanley Primary Care Centre Redcar Primary Care Centre** Victoria Road Health Centre **Blaydon Primary Care Centre** Flagg Court Primary Care Centre

> NORTH CENTRAL **Strelley Health Centre** Wollaton Vale Health Centre

EAST Johnson Community Hospital

#### SOUTH EAST

Station Plaza Health Centre **Sheppey Community Hospital** Sittingbourne Memorial Hospital



WEST MIDLANDS LONDON South W