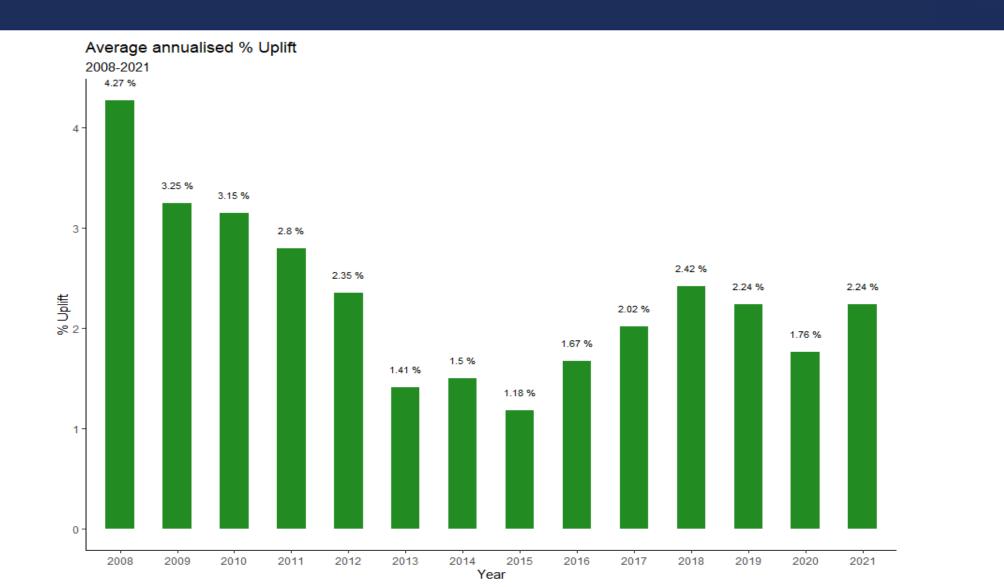

# Primary Care Rental Growth Update 2022

Presented by Rob Hearle, Principal, Health, Avison Young & PCPF Committee Member

Data hosted by:



## Market Size & Coverage

- 2008 data inception date
- >1,000 rent review transactions
- >£150m total rent analysed
- What do we capture?

Data sources:

Aitchison Raffety, Avison Young, Dacres, Lambert Smith Hampton...please get in touch if you can add to the data.



## Recap. 2021



- Released in September 2021
- Focus was on increasing 2018 and 2019
- Agreed a min 50 RRs
- Key findings:
  - Landlords initiating RRs earlier
  - Covid-19 had caused NHS delays on instructions
  - Funding and increasing build costs impacting development

### The latest data 2008-2021





## 2019



Н



### 2020



H



| Region         | No. in Region | Avg Passing Rent | Avg Agreed Rent | Average % Uplift |                 |
|----------------|---------------|------------------|-----------------|------------------|-----------------|
| East           | 11            | 103,668.6        | 109,535.3       | 1.89             | 1.5             |
| Greater London | 4             | 290,962.5        | 308,825.0       | 2.05             |                 |
| Midlands       | 8             | 131,161.2        | 137,881.0       | 1.71             | 6 Uplift        |
| North          | 18            | 164,598.6        | 171,448.1       | 1.39             | <b>%</b><br>1.0 |
| South          | 11            | 120,618.2        | 128,838.7       | 2.27             |                 |