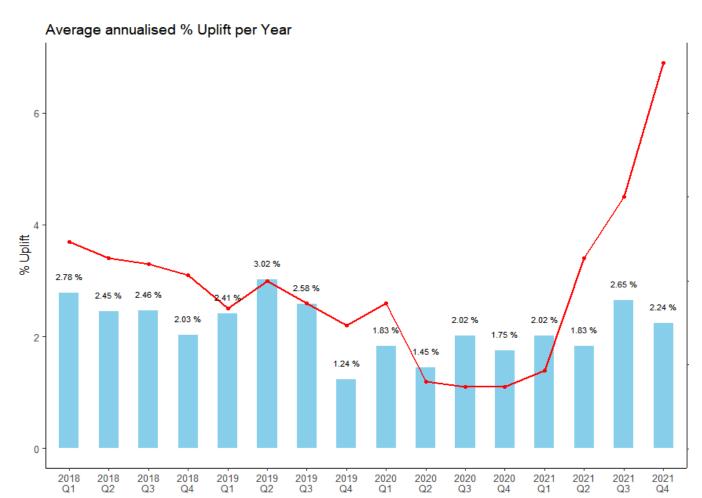

### 2018-2021

Overall Average annualised % uplift by Region 2018-2021 2.69 % 2.56 % 2.52 % 2.04 % 1.64 % Region East Greater London Midlands North South East Greater Midlands North South London Region

| Region         | No. in Region | Total Passing Rent | Total Agreed Rent | Average % Uplift |
|----------------|---------------|--------------------|-------------------|------------------|
| East           | 49            | 5,440,898          | 5,852,658         | 2.52             |
| Greater London | 29            | 5,508,266          | 5,952,142         | 2.69             |
| Midlands       | 44            | 5,126,276          | 5,440,163         | 2.04             |
| North          | 69            | 11,517,304         | 12,085,544        | 1.64             |
| South          | 70            | 8,227,717          | 8,858,946         | 2.56             |
| TOTAL          | 261           | £35,820,461        | £38,189,453       | 2.20             |