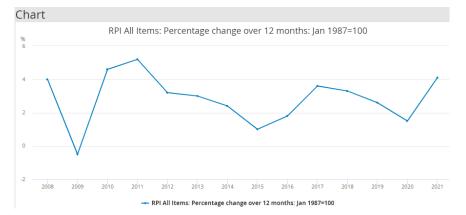

#### A market comparison

PRIMARY CARE PREMISES FORUM

#### A market comparison

Year

All graphs and data to be uploaded onto the members page of the PCPF website.

PREMISES FORUM