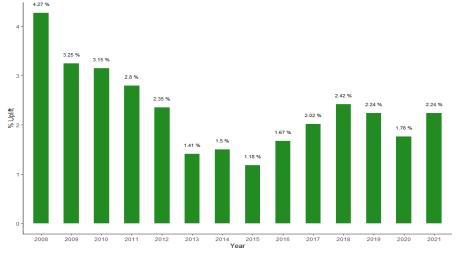

### The latest data 2008-2021

#### A market comparison

PRIMARY CARE PREMISES FORUM

#### A market comparison

Year

All graphs and data to be uploaded onto the members page of the PCPF website.

PREMISES FORUM