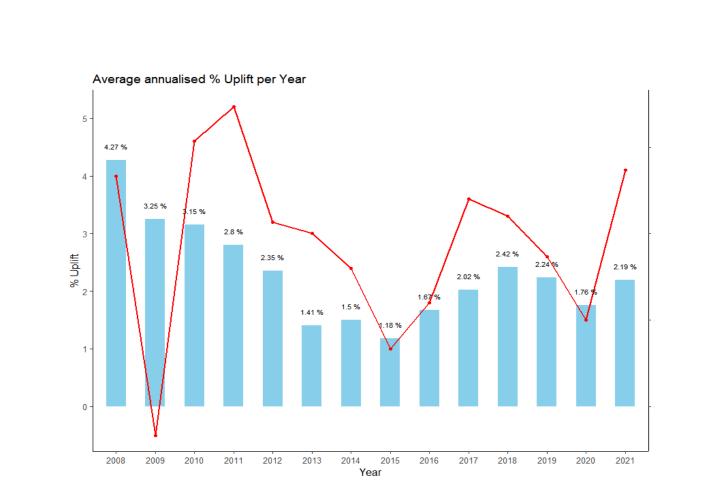

| 2.69             |
| Midlands       | 44            | 5,126,276          | 5,440,163         | 2.04             |
| North          | 69            | 11,517,304         | 12,085,544        | 1.64             |
| South          | 70            | 8,227,717          | 8,858,946         | 2.56             |
| TOTAL          | 261           | £35,820,461        | £38,189,453       | 2.20             |

2 -

% Uplift

1-

0 -





- Consolidation of CCGs into ICBs no material change for rent reviews noticed.
- DVS resource issues worsening numerous senior level retirements
- NHS revenue funding pressure continues to be a key concern
- CMR vs NHS Top-Ups for new developments impact on rent reviews
- 2023...Could we see a shift to a more prevalent focus on quality?

#### A market comparison



PRIMARY CARE PREMISES FORUM







#### A market comparison





Year

All graphs and data to be uploaded onto the members page of the PCPF website.







PREMISES FORUM