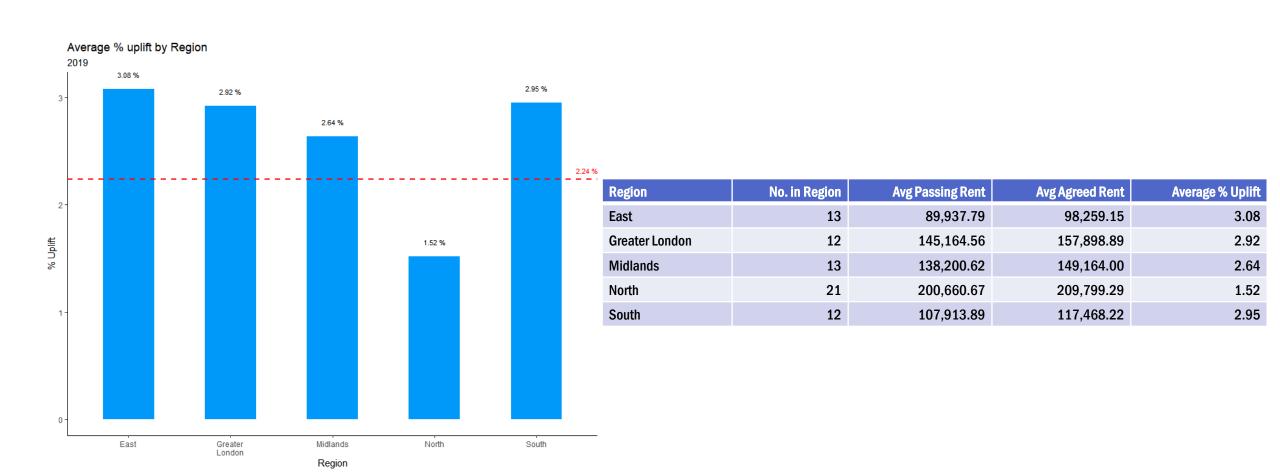

# Primary Care Rental Growth Update 2022

Presented by Rob Hearle, Principal, Health, Avison Young & PCPF Committee Member

Data hosted by:



## Market Size & Coverage

- 2008 data inception date
- >1,000 rent review transactions
- >£150m total rent analysed
- What do we capture?

Data sources:

Aitchison Raffety, Avison Young, Dacres, Lambert Smith Hampton...please get in touch if you can add to the data.



## Recap. 2021



- Released in September 2021
- Focus was on increasing 2018 and 2019
- Agreed a min 50 RRs
- Key findings:
  - Landlords initiating RRs earlier
  - Covid-19 had caused NHS delays on instructions
  - Funding and increasing build costs impacting development

### The latest data 2008-2021





## 2019



Н



### 2020



H



| Region         | No. in Region | Avg Passing Rent | Avg Agreed Rent | Average % Uplift |                 |
|----------------|---------------|------------------|-----------------|------------------|-----------------|
| East           | 11            | 103,668.6        | 109,535.3       | 1.89             | 1.5             |
| Greater London | 4             | 290,962.5        | 308,825.0       | 2.05             |                 |
| Midlands       | 8             | 131,161.2        | 137,881.0       | 1.71             | 6 Uplift        |
| North          | 18            | 164,598.6        | 171,448.1       | 1.39             | <b>%</b><br>1.0 |
| South          | 11            | 120,618.2        | 128,838.7       | 2.27             |                 |







| Region