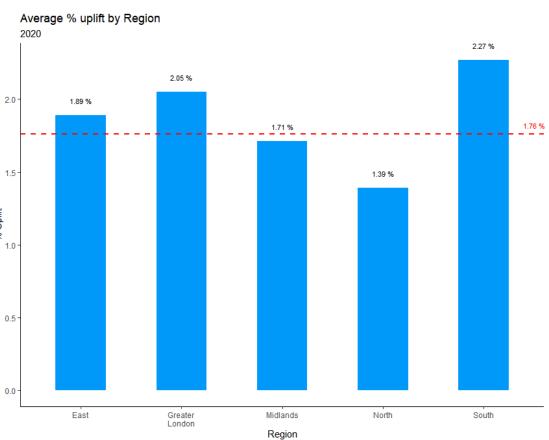

### 2020

H

| Region         | No. in Region | Avg Passing Rent | Avg Agreed Rent | Average % Uplift |                 |
|----------------|---------------|------------------|-----------------|------------------|-----------------|
| East           | 11            | 103,668.6        | 109,535.3       | 1.89             | 1.5             |
| Greater London | 4             | 290,962.5        | 308,825.0       | 2.05             |                 |
| Midlands       | 8             | 131,161.2        | 137,881.0       | 1.71             | 6 Uplift        |
| North          | 18            | 164,598.6        | 171,448.1       | 1.39             | <b>%</b><br>1.0 |
| South          | 11            | 120,618.2        | 128,838.7       | 2.27             |                 |