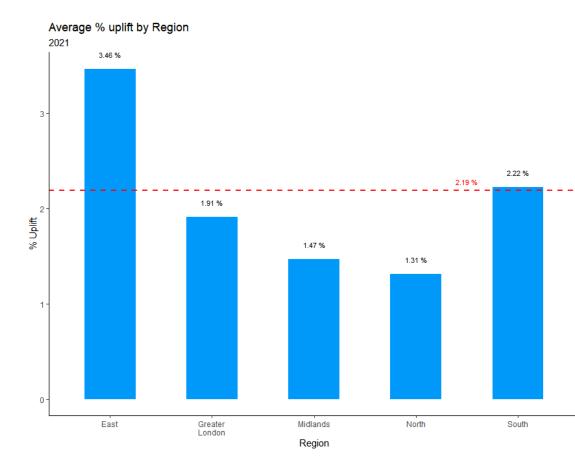

| Region         | No. in Region | Avg Passing Rent | Avg Agreed Rent | Average % Uplift |
|----------------|---------------|------------------|-----------------|------------------|
| East           | 8             | 170,281.5        | 189,433.8       | 3.46             |
| Greater London | 1             | 297,825.0        | 314,890.0       | 1.91             |
| Midlands       | 5             | 132,586.2        | 138,436.0       | 1.47             |
| North          | 8             | 193,126.6        | 200,739.4       | 1.31             |
| South          | 10            | 162,470.1        | 173,299.5       | 2.22             |